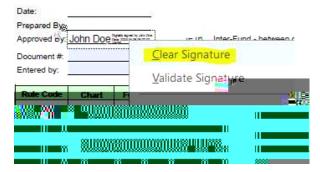

## 12 Torenoveyour signature, right dick on your digital ID and say "Clear signature"

| 11. Yarsigatueshaldnowapparinthefield Torenoveyarsigratue, right dickanyar digital Dinthesigratue linevithinthe formandsay "Cearsigratue" |
|-------------------------------------------------------------------------------------------------------------------------------------------|
| 12 Fanessagepops out stating "This form is in a data collection workflow.", dreck the box "Do not show this nessage again" and dick CK    |
| 13 Fyorfomhasa"Schnit Fom" buttonat thetop                                                                                                |
|                                                                                                                                           |
|                                                                                                                                           |