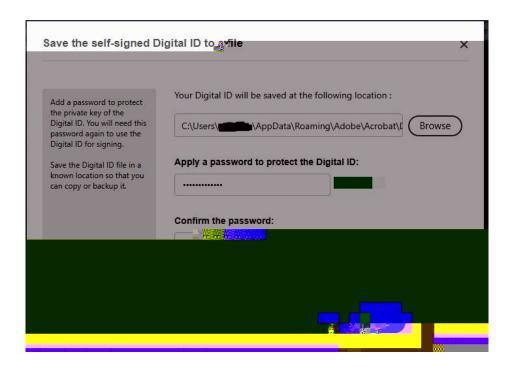

# 6 Next, addapsswordforyour Digital ID Youwill need this password each time you signa document. Donot share without less