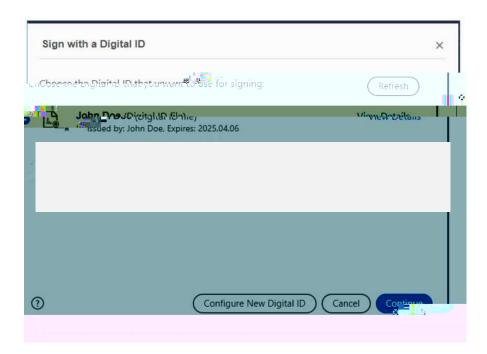

#### 7. Select the Dyoujust aceated in a der to apply the signature to the formand dick Continue